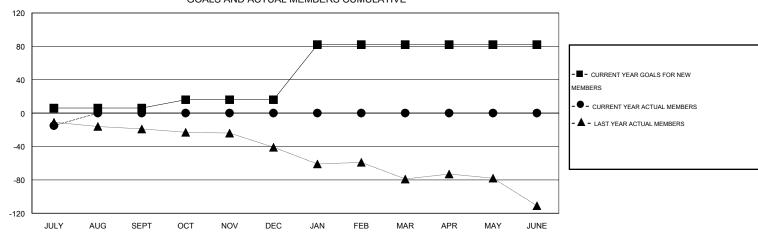

## GOALS AND ACTUAL MEMBERS CUMULATIVE

| DROPPED CLUBS: 0  DROPPED MEMBERS |              | 3 CLUBS OF 60 ADDED 1 OR MORE<br>NEW MEMBERS | GENDER DISTRIBU<br>MALE<br>FEMALE     | TION<br>934 (63.32%)<br>541 (36.68%) |            |
|-----------------------------------|--------------|----------------------------------------------|---------------------------------------|--------------------------------------|------------|
| DECEASED CLUB CANCELLED OTHER     | 1<br>0<br>20 | CLICK HERE FOR HEALTH ASSESSMENT DATA        | FAMILY UNIT MEMBERS HEAD OF HOUSEHOLD |                                      | 335<br>164 |
| TOTAL                             | 21           |                                              | NON-HEAD OF HOUSEHOL                  | 171                                  |            |